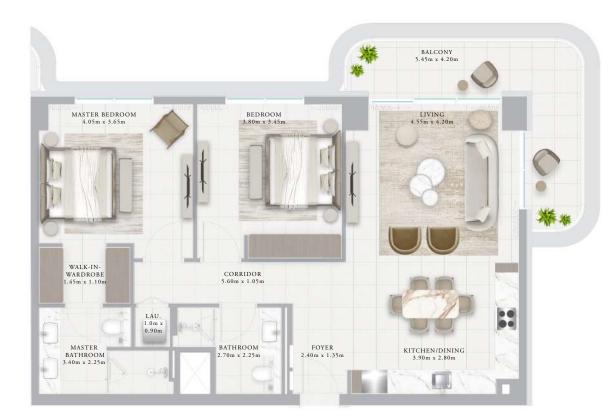

## BUILDING 01 2 BEDROOM-1B

| UNITS        | 110, 210, 310, 410 |                |
|--------------|--------------------|----------------|
| SUITE AREA   | 101.86 SQ.M.       | 1096.41 SQ.FT. |
| TERRACE AREA | 15.13 SQ.M.        | 162.86 SQ.FT.  |
| TOTAL AREA   | 116.99 SQ.M.       | 1259.27 SO.FT. |

KEY PLAN

KEY SECTION LAYOUT

FLOOR PLAN 1. All dimensions are in imperial and metric, and measured from finish to finish excluding construction tolerances. 2. All materials, dimensions, and drawings are approximate only. 3. Information is subject to change without notice, at developer's absolute discretion. 4. Actual area may vary from the stated area. 5. Drawings not to scale. 6. All images used are for illustrative purposes only and do not represent the actual size, features, specifications, fittings, and furnishings. 7. The developer reserves the right to make revisions / alterations, at it's absolute discretion, without any liability whatsoever.